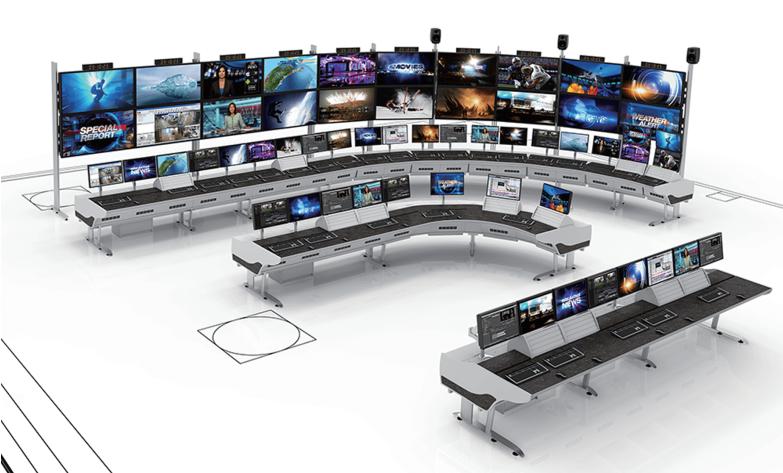

# **KONTROL RANGE**

AVIATION

SECURITY / MILITARY /

OIL, GAS & PROCESS

ß

WASTE TO ENERGY

## THE KONTROL RANGE

**OUR AWARD-WINNINGKON-TROL CONSOLE RANGEPRO-VIDES A PREMIUM, FEATURE RICH SOLUTIONFOR ANY MIS-**SIONCRTICIAL CONTROL ROOMAPPLICATION

Our new Kontrol Plus console joins ourmarket-leading Kontrol Command and KontrolAir models to deliver exceptional performancein mission critical control rooms. Kontrol Plusincorporates our very latest console design and innovation and a premium aesthetic design, including an all-new illuminated 'floating' worksurface. All the Kontrol consoles offer high.quality detailing, with leading ergonomic andfunctional features