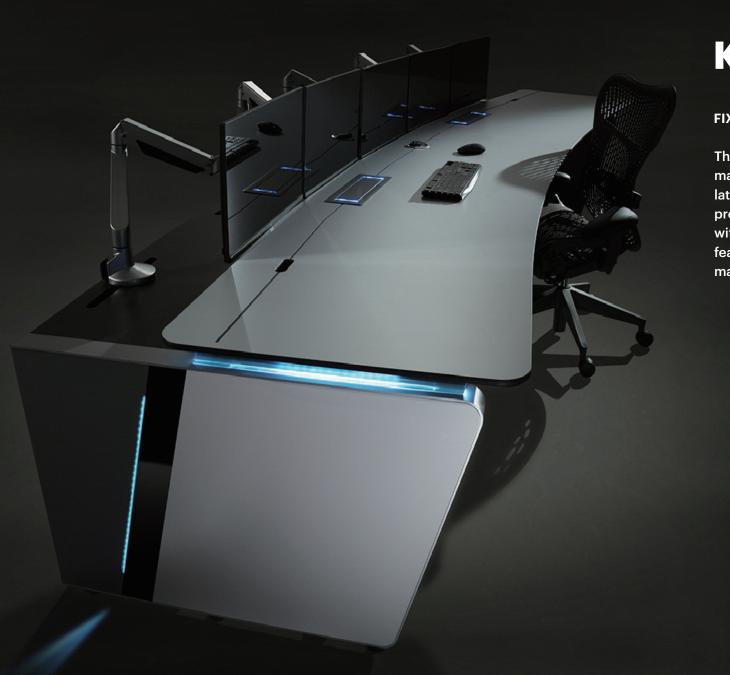

#### **KONTROL PLUS**

- // Stunning illuminated 'floating' work surface design
- // Elegant high-gloss detalling
- // Ergonomic design with premlum features

#### FIXED HEIGHT COMMAND AND CONTROL CONSOLE

The new fixed height Kontrol Plus command-and-control console incorporatesour very latest design and technical innovations. A blend of premiumaesthetic design and high-quality detailing with high- performing ergonomicand functional features, Kontrol Plus is crafted for optimal performance and operator comfort.

# **DESIGN FEATURES**