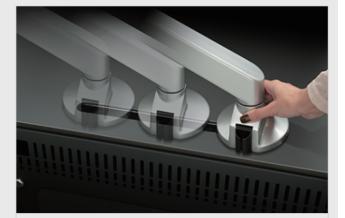

#### **KONTROL AIR**

- // Height adjustable console sectionfrom minimum 665mm-1200mm maximum height
- // 250 kg lifting capability
- Includes Kontrol Command features -task 11 lighting, monitor arm, cable and power management

### A HEIGHT ADJUSTABLE VERSION OFTHE AWARD-WINNING KON-TROLCOMMAND CONSOLE.

Kontrol Air features adjustment from sitting to standingheight, for optimal operator comfort and productivity.