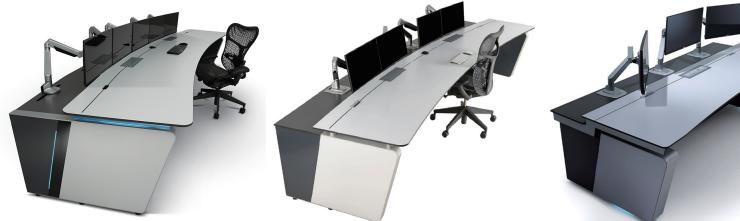

# **KONTROL RANGE**

AVIATION

SECURITY / MILITARY /

OIL, GAS & PROCESS

ß

WASTE TO ENERGY

## THE KONTROL RANGE

**OUR AWARD-WINNINGKON-TROL CONSOLE RANGEPRO-VIDES A PREMIUM, FEATURE RICH SOLUTIONFOR ANY MIS-**SIONCRTICIAL CONTROL ROOMAPPLICATION

Our new Kontrol Plus console joins ourmarket-leading Kontrol Command and KontrolAir models to deliver exceptional performancein mission critical control rooms. Kontrol Plusincorporates our very latest console design and innovation and a premium aesthetic design, including an all-new illuminated 'floating' worksurface. All the Kontrol consoles offer high.quality detailing, with leading ergonomic andfunctional features

#### **KONTROL PLUS**

- // Stunning illuminated 'floating' work surface design
- // Elegant high-gloss detalling
- // Ergonomic design with premlum features

#### **KONTROL COMMAND**

- // Fixed height console with task lighting
- Integrated cable management // systemand power distribution
- // Kontrol monitor arm system

#### **KONTROL AIR**

- // Height adjustable console sectionfrom minimum 665mm-1200mm maximum height
- // 250 kg lifting capability
- Includes Kontrol Command features -task 11 lighting, monitor arm, cable and power management