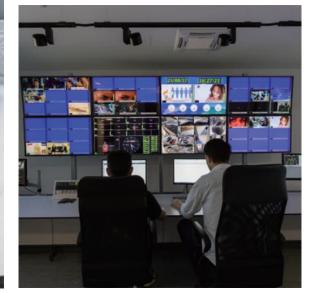

# RIOT GAMES

Riot Games was founded in 2006 to develop, publish, and support the most player-focussed games globally, with its debut title the acclaimed League of Legends going on to become the most played PC game in the world following its launch in 2009.

The Dublin based Remote Broadcast Centre (RBC) powered by AWS was the first of a circuit of global broadcasting hubs originally launched under the codename Project Stryker that are strategically located around the world eight hours apart to create a 'follow-the-sun' broadcast model supporting live esports productions 24/7/ 365.

Mingle were engaged over a 4-month project lifecycle to initially design the Dublin based control room facility including planning the operational layout and the custom design of premium control room consoles.

TEAM:MEDIA is very satisfied with the level of professional approach and customer care experienced during the cooperation with LundHalsey.

From the day 1 Mingle showed high interest in our project and understood our request and that was the key thing pushing our decision.

We are very happy that we have decided to cooperate with Mingle and that their furniture is in our MCR.

If there will be more need for similar solutions we will definitely look for them with Mingle, and yes we will and already did recommend them!