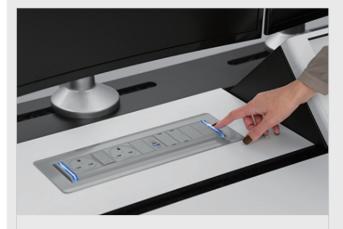

#### **KONTROL COMMAND**

- // Fixed height console with task lighting
- Integrated cable management // systemand power distribution
- // Kontrol monitor arm system

#### **KONTROL AIR**

- // Height adjustable console sectionfrom minimum 665mm-1200mm maximum height
- // 250 kg lifting capability
- Includes Kontrol Command features -task 11 lighting, monitor arm, cable and power management