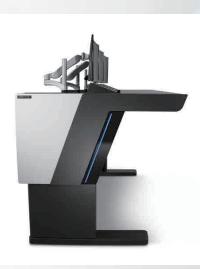

### **AREA COMMAND CONSOLE**

- // Ergonomically optimised design with motorised height-adjustable sit/stand work surfaces and motorised visual displays for precise screen positioning
- // Motorised equipment wedge section, integrated loudspeakers, and customisable task lighting to enhance usability & operator communication during critical air traffic operations
- // Highly Flexible technical enclosure for power, data Management, equipment mounting, cable management & ventilation, with excellent access for maintenance.