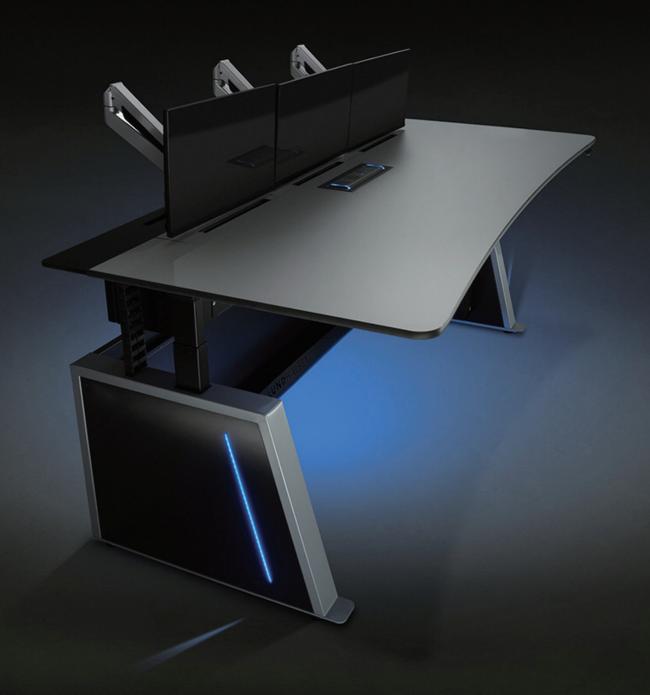

# **OPTIMA FLOAT**

- // Unique 'Floating' Design Patent Pending
- **//** Stunning Aesthetics & Customisation Options
- // Ergonomic Sit-Stand AIR or Fixed-Height Options

## THE KONTROL RANGE

**OUR AWARD-WINNINGKON-TROL CONSOLE RANGEPRO-VIDES A PREMIUM, FEATURE RICH SOLUTIONFOR ANY MIS-**SIONCRTICIAL CONTROL ROOMAPPLICATION

Our new Kontrol Plus console joins ourmarket-leading Kontrol Command and KontrolAir models to deliver exceptional performancein mission critical control rooms. Kontrol Plusincorporates our very latest console design and innovation and a premium aesthetic design, including an all-new illuminated 'floating' worksurface. All the Kontrol consoles offer high.quality detailing, with leading ergonomic andfunctional features

#### **KONTROL PLUS**

- // Stunning illuminated 'floating' work surface design
- // Elegant high-gloss detalling
- // Ergonomic design with premlum features