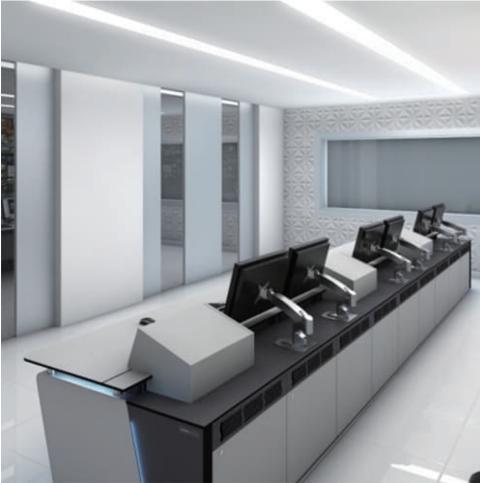

### **AREA COMMAND CONSOLE**

- // Ergonomically optimised design with motorised height-adjustable sit/stand work surfaces and motorised visual displays for precise screen positioning
- // Motorised equipment wedge section, integrated loudspeakers, and customisable task lighting to enhance usability & operator communication during critical air traffic operations
- // Highly Flexible technical enclosure for power, data Management, equipment mounting, cable management & ventilation, with excellent access for maintenance.

# **OPTIMA FLOAT**

- // Unique 'Floating' Design Patent Pending
- **//** Stunning Aesthetics & Customisation Options
- // Ergonomic Sit-Stand AIR or Fixed-Height Options

# **OPTIMA FREE**

- // Streamlined Freestanding Configuration
- // Stunning Aesthetics & Customisation Options
- // Ergonomic Sit-Stand AIR or Fixed-Height Options