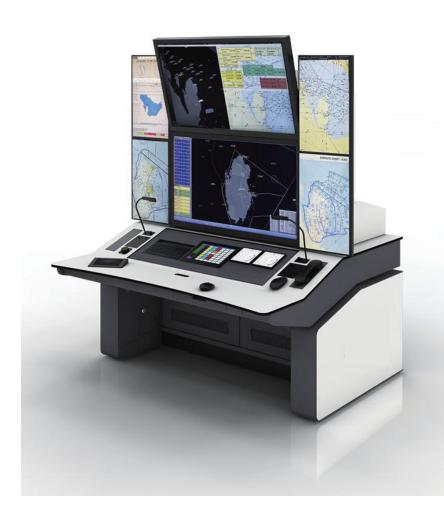

### **AREA COMMAND CONSOLE**

- // Ergonomically optimised design with motorised height-adjustable sit/stand work surfaces and motorised visual displays for precise screen positioning
- // Motorised equipment wedge section, integrated loudspeakers, and customisable task lighting to enhance usability & operator communication during critical air traffic operations
- // Highly Flexible technical enclosure for power, data Management, equipment mounting, cable management & ventilation, with excellent access for maintenance.

# **KONTROL RANGE**

AVIATION

SECURITY / MILITARY /

OIL, GAS & PROCESS

ß

WASTE TO ENERGY

## THE KONTROL RANGE

**OUR AWARD-WINNINGKON-TROL CONSOLE RANGEPRO-VIDES A PREMIUM, FEATURE RICH SOLUTIONFOR ANY MIS-**SIONCRTICIAL CONTROL ROOMAPPLICATION

Our new Kontrol Plus console joins ourmarket-leading Kontrol Command and KontrolAir models to deliver exceptional performancein mission critical control rooms. Kontrol Plusincorporates our very latest console design and innovation and a premium aesthetic design, including an all-new illuminated 'floating' worksurface. All the Kontrol consoles offer high.quality detailing, with leading ergonomic andfunctional features