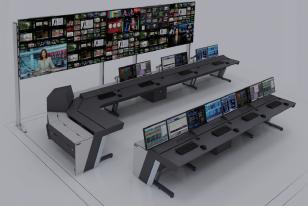

# **KONTROL RANGE**

AVIATION

SECURITY / MILITARY /

OIL, GAS & PROCESS

ß

WASTE TO ENERGY

## THE KONTROL RANGE

**OUR AWARD-WINNINGKON-TROL CONSOLE RANGEPRO-VIDES A PREMIUM, FEATURE RICH SOLUTIONFOR ANY MIS-**SIONCRTICIAL CONTROL ROOMAPPLICATION

Our new Kontrol Plus console joins ourmarket-leading Kontrol Command and KontrolAir models to deliver exceptional performancein mission critical control rooms. Kontrol Plusincorporates our very latest console design and innovation and a premium aesthetic design, including an all-new illuminated 'floating' worksurface. All the Kontrol consoles offer high.quality detailing, with leading ergonomic andfunctional features

#### **KONTROL PLUS**

- // Stunning illuminated 'floating' work surface design
- // Elegant high-gloss detalling
- // Ergonomic design with premlum features

#### **KONTROL COMMAND**

- // Fixed height console with task lighting
- Integrated cable management // systemand power distribution
- // Kontrol monitor arm system

#### **KONTROL AIR**

- // Height adjustable console sectionfrom minimum 665mm-1200mm maximum height
- // 250 kg lifting capability
- Includes Kontrol Command features -task 11 lighting, monitor arm, cable and power management