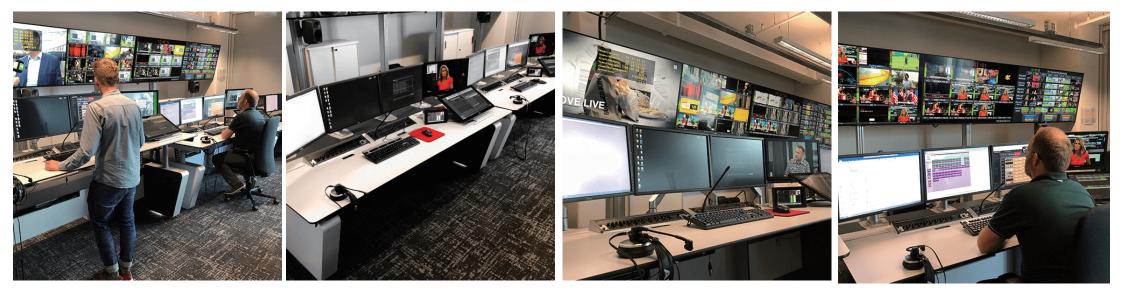

# RIOT GAMES

Riot Games was founded in 2006 to develop, publish, and support the most player-focussed games globally, with its debut title the acclaimed League of Legends going on to become the most played PC game in the world following its launch in 2009.

The Dublin based Remote Broadcast Centre (RBC) powered by AWS was the first of a circuit of global broadcasting hubs originally launched under the codename Project Stryker that are strategically located around the world eight hours apart to create a 'follow-the-sun' broadcast model supporting live esports productions 24/7/ 365.

Mingle were engaged over a 4-month project lifecycle to initially design the Dublin based control room facility including planning the operational layout and the custom design of premium control room consoles.