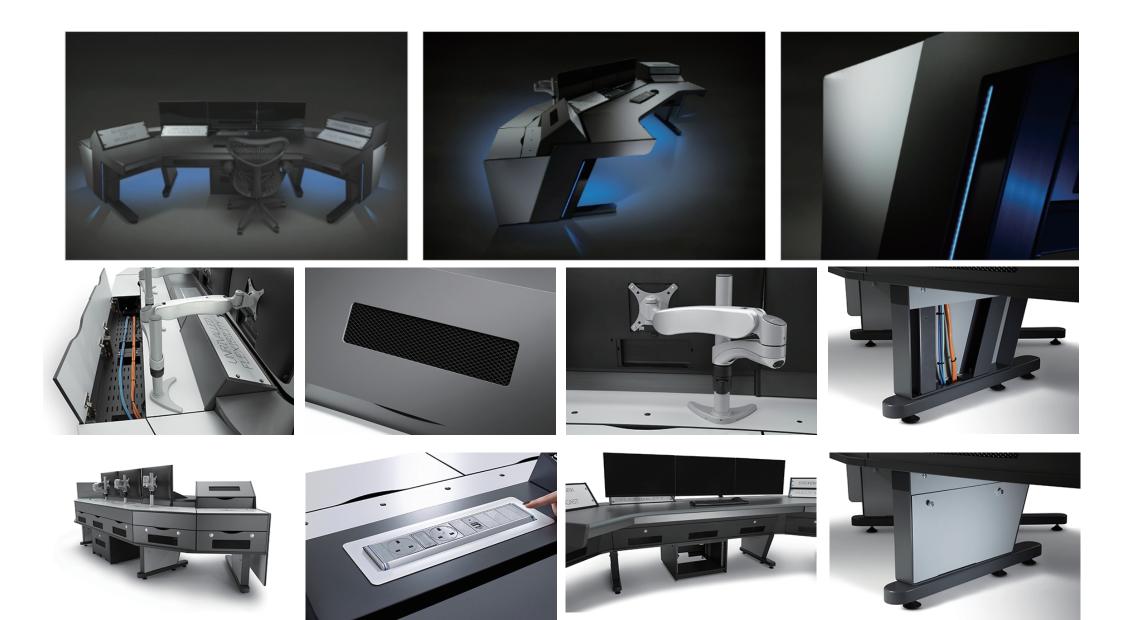

### **AREA COMMAND CONSOLE**

- // Ergonomically optimised design with motorised height-adjustable sit/stand work surfaces and motorised visual displays for precise screen positioning
- // Motorised equipment wedge section, integrated loudspeakers, and customisable task lighting to enhance usability & operator communication during critical air traffic operations
- // Highly Flexible technical enclosure for power, data Management, equipment mounting, cable management & ventilation, with excellent access for maintenance.

## THE KONTROL RANGE

**OUR AWARD-WINNINGKON-TROL CONSOLE RANGEPRO-VIDES A PREMIUM, FEATURE RICH SOLUTIONFOR ANY MIS-**SIONCRTICIAL CONTROL ROOMAPPLICATION

Our new Kontrol Plus console joins ourmarket-leading Kontrol Command and KontrolAir models to deliver exceptional performancein mission critical control rooms. Kontrol Plusincorporates our very latest console design and innovation and a premium aesthetic design, including an all-new illuminated 'floating' worksurface. All the Kontrol consoles offer high.quality detailing, with leading ergonomic andfunctional features

#### **KONTROL PLUS**

- // Stunning illuminated 'floating' work surface design
- // Elegant high-gloss detalling
- // Ergonomic design with premlum features

#### **KONTROL COMMAND**

- // Fixed height console with task lighting
- Integrated cable management // systemand power distribution
- // Kontrol monitor arm system

#### **KONTROL AIR**

- // Height adjustable console sectionfrom minimum 665mm-1200mm maximum height
- // 250 kg lifting capability
- Includes Kontrol Command features -task 11 lighting, monitor arm, cable and power management