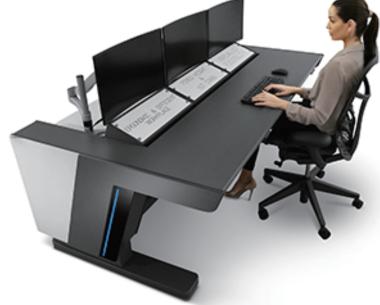

## THE KONTROL RANGE

**OUR AWARD-WINNINGKON-TROL CONSOLE RANGEPRO-VIDES A PREMIUM, FEATURE RICH SOLUTIONFOR ANY MIS-**SIONCRTICIAL CONTROL ROOMAPPLICATION

Our new Kontrol Plus console joins ourmarket-leading Kontrol Command and KontrolAir models to deliver exceptional performancein mission critical control rooms. Kontrol Plusincorporates our very latest console design and innovation and a premium aesthetic design, including an all-new illuminated 'floating' worksurface. All the Kontrol consoles offer high.quality detailing, with leading ergonomic andfunctional features

#### **KONTROL AIR**

- // Height adjustable console sectionfrom minimum 665mm-1200mm maximum height
- // 250 kg lifting capability
- Includes Kontrol Command features -task 11 lighting, monitor arm, cable and power management

# **KONTROL AIR**

### A HEIGHT ADJUSTABLE VERSION OFTHE AWARD-WINNING KON-TROLCOMMAND CONSOLE.

Kontrol Air features adjustment from sitting to standingheight, for optimal operator comfort and productivity.