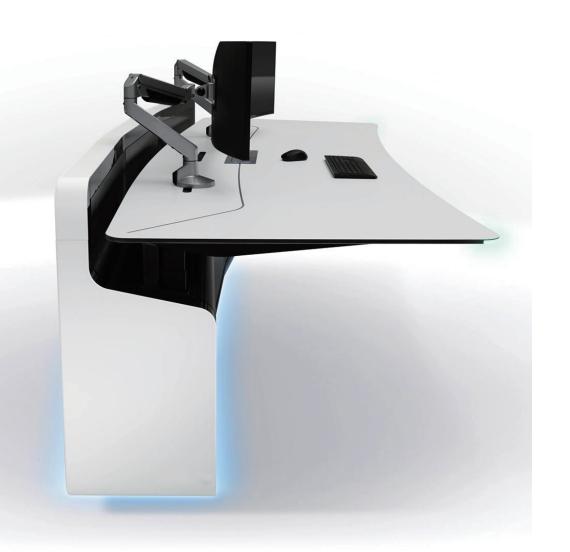

# **OPTIMA FLOAT**

- // Unique 'Floating' Design Patent Pending
- **//** Stunning Aesthetics & Customisation Options
- // Ergonomic Sit-Stand AIR or Fixed-Height Options

# **OPTIMA FREE**

- // Streamlined Freestanding Configuration
- // Stunning Aesthetics & Customisation Options
- // Ergonomic Sit-Stand AIR or Fixed-Height Options