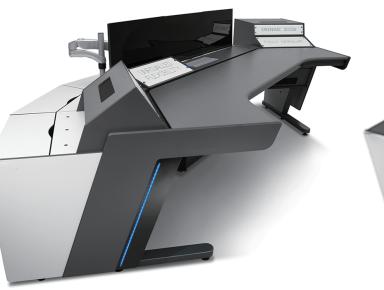

## THE KONTROL RANGE

**OUR AWARD-WINNINGKON-TROL CONSOLE RANGEPRO-VIDES A PREMIUM, FEATURE RICH SOLUTIONFOR ANY MIS-**SIONCRTICIAL CONTROL ROOMAPPLICATION

Our new Kontrol Plus console joins ourmarket-leading Kontrol Command and KontrolAir models to deliver exceptional performancein mission critical control rooms. Kontrol Plusincorporates our very latest console design and innovation and a premium aesthetic design, including an all-new illuminated 'floating' worksurface. All the Kontrol consoles offer high.quality detailing, with leading ergonomic andfunctional features

#### **KONTROL COMMAND**

- // Fixed height console with task lighting
- Integrated cable management // systemand power distribution
- // Kontrol monitor arm system

# **KONTROL COMMAND**

THE ORIGINAL KONTROL COMMAND CONSOLE, RECOGNISED BY A DBA AWARD FOR DESIGN EFFECTIVENESS IN 2018.

This console continues to set an industry benchmark for design, functionality, efficiency and ergonomics.