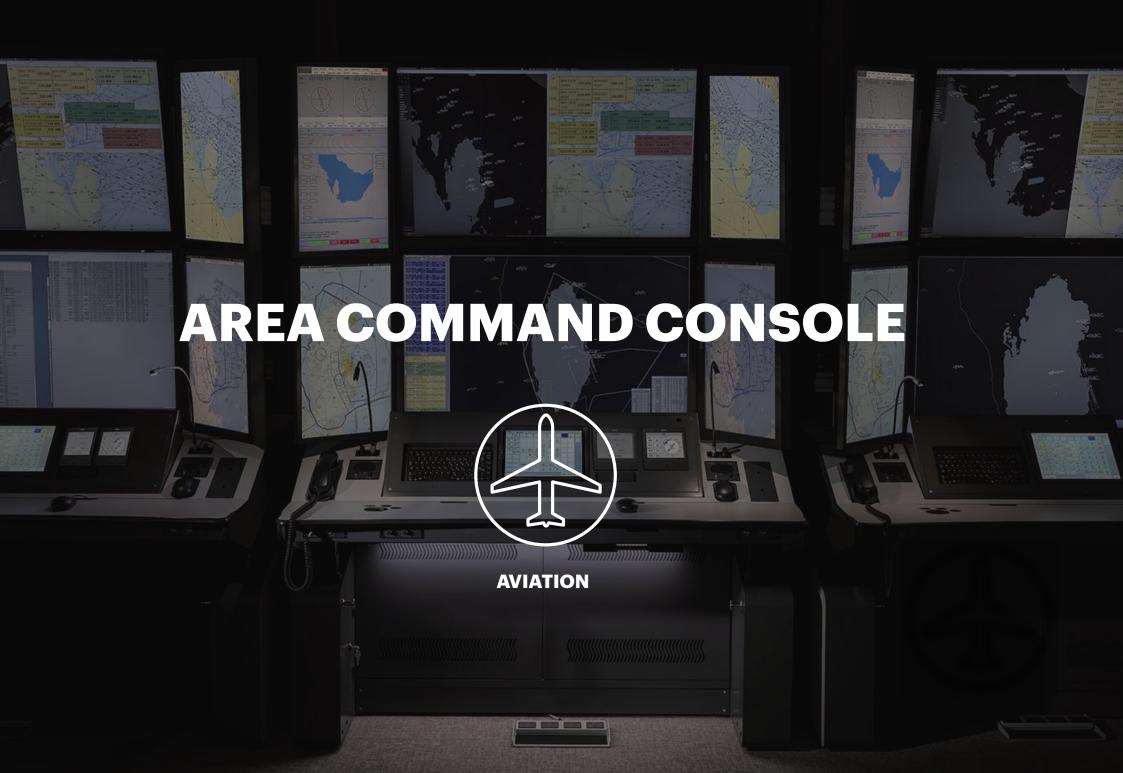

### **AREA COMMAND CONSOLE**

- // Ergonomically optimised design with motorised height-adjustable sit/stand work surfaces and motorised visual displays for precise screen positioning
- // Motorised equipment wedge section, integrated loudspeakers, and customisable task lighting to enhance usability & operator communication during critical air traffic operations
- // Highly Flexible technical enclosure for power, data Management, equipment mounting, cable management & ventilation, with excellent access for maintenance.