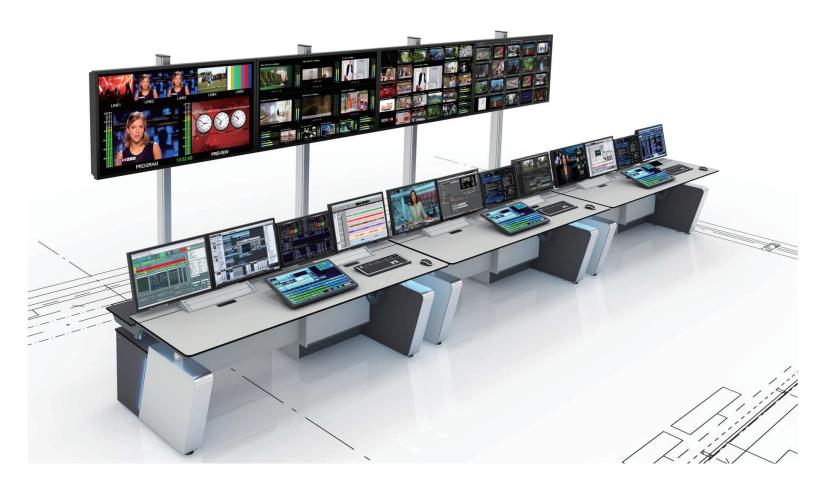

# **E-TYPE II PLUS**

#### FIXED HEIGHT BROADCAST CONSOLE

The new e-Type II Plus features our signature high-gloss piano black stripand compact laminate doors and panels. They give easy access to storedequipment and cable management. The clear workspace creates an excellentuser experience in any broadcast application