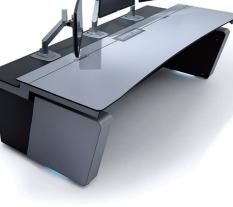

#### **KONTROL PLUS**

- // Stunning illuminated 'floating' work surface design
- // Elegant high-gloss detalling
- // Ergonomic design with premlum features

#### FIXED HEIGHT COMMAND AND CONTROL CONSOLE

The new fixed height Kontrol Plus command-and-control console incorporatesour very latest design and technical innovations. A blend of premiumaesthetic design and high-quality detailing with high- performing ergonomicand functional features, Kontrol Plus is crafted for optimal performance and operator comfort.