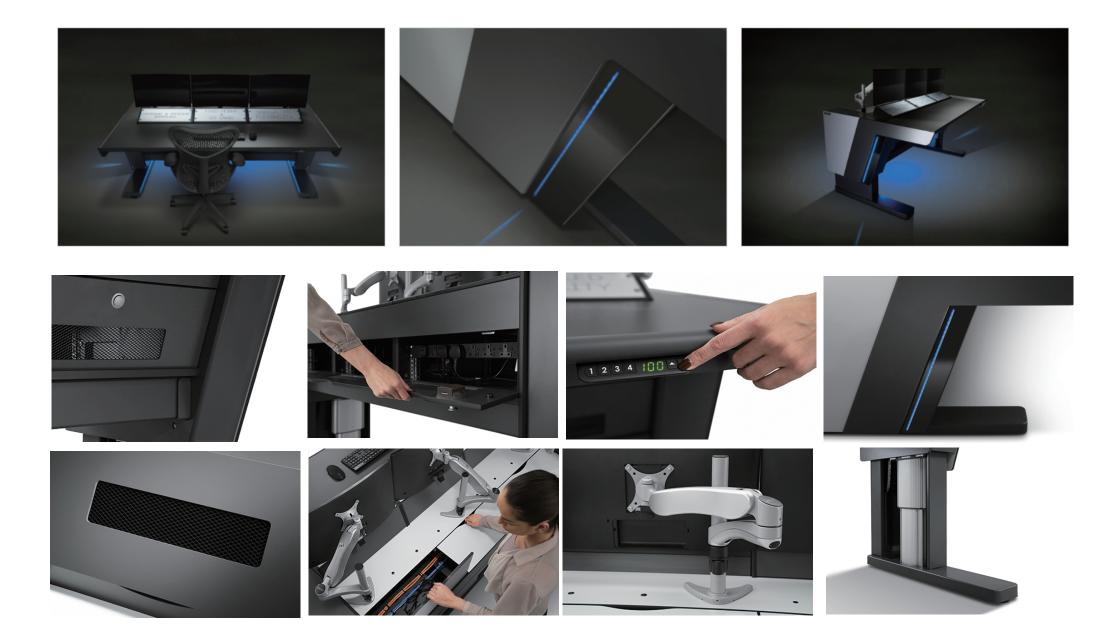

#### FIXED HEIGHT COMMAND AND CONTROL CONSOLE

The new fixed height Kontrol Plus command-and-control console incorporatesour very latest design and technical innovations. A blend of premiumaesthetic design and high-quality detailing with high- performing ergonomicand functional features, Kontrol Plus is crafted for optimal performance and operator comfort.

# **DESIGN FEATURES**

# **KONTROL COMMAND**

THE ORIGINAL KONTROL COMMAND CONSOLE, RECOGNISED BY A DBA AWARD FOR DESIGN EFFECTIVENESS IN 2018.

This console continues to set an industry benchmark for design, functionality, efficiency and ergonomics.

# **KONTROL AIR**

### A HEIGHT ADJUSTABLE VERSION OFTHE AWARD-WINNING KON-TROLCOMMAND CONSOLE.

Kontrol Air features adjustment from sitting to standingheight, for optimal operator comfort and productivity.