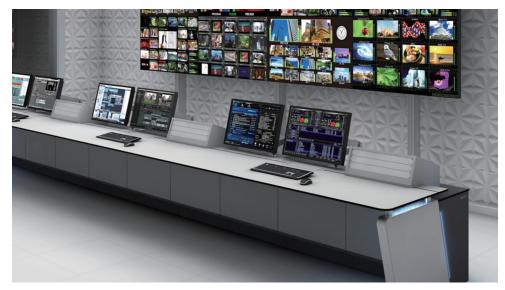

# **MONITOR STACKS SEATING & ACCESSORIES**

#### PREMIUM DISPLAYSOLU-TIONS FOR MISSIONCRITI-CAL APPUCATIONS

LundHalsey offers a high-quality range of engineered monitor stacks andaccessories with configurations andoptions available for every control andcommand meeting room.

#### KUDOSTACK

Industry-standard monitor stack Integrated cable management system Fits any size screen, from 9" through to 105" UMD, speaker and clock mounts Modular design system Kudostack speaker stand

#### VISIONLINE

Multiple possible configurations Fits any size screen, from 12" through to 120" Floor standing, floor bolted, mobile, wall-mounted or ceiling-mounted options Modular design Cost-effective solution