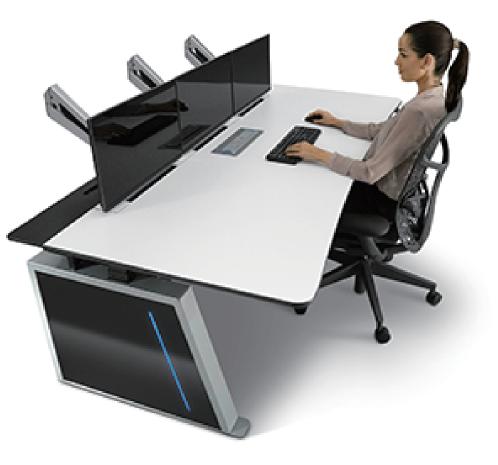

# VISIONLINE

HEIGHT ADJUSTABILITY, EFFICIENCY & PREMIUMDESIGN AESTHETICS COMBINEFOR THE PERFECT, COM-PACTCONTROL ROOM SOLUTION

A streamlined seated or adjustable sit/standconsole desk created for user comfort andproductivity, for a clutter-free workspace orwhere space is at a premium.

The Vislonline aesthetic design features includeour signature high-gloss plano black endpanel, LED accent llighting and a subtle monitordropdow to the rear of the work surface.

#### VISIONLINE

- // Elegant, premium design
- // Ergonomic design with fixed orheight adjustable options
- // Mobile app control
- // Work surface cable management andspace-saving PC cubby storage

#### HEIGHT ADJUSTABLE CONTROLCONSOLE

Visionline is designed for command and control rooms, includingAV control rooms, Network Operation Centres (NOC) and Security Operation Centres (SOC)

AVIATION

SECURITY / MILITARY / DEFENCE