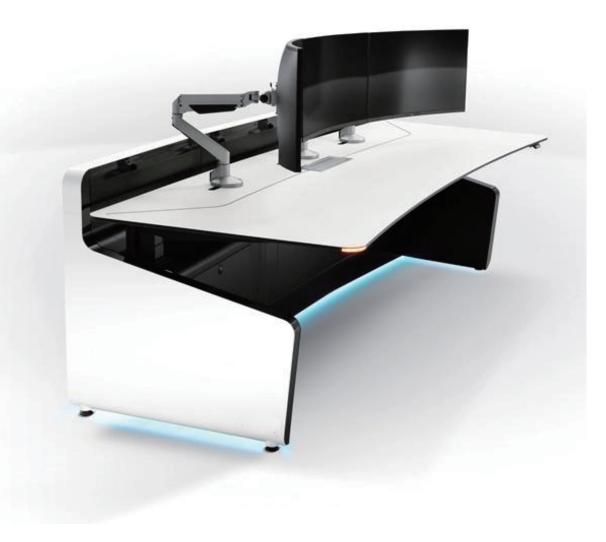

# **OPTIMA FLOAT**

- // Unique 'Floating' Design Patent Pending
- **//** Stunning Aesthetics & Customisation Options
- // Ergonomic Sit-Stand AIR or Fixed-Height Options

# **OPTIMA FREE**

- // Streamlined Freestanding Configuration
- // Stunning Aesthetics & Customisation Options
- // Ergonomic Sit-Stand AIR or Fixed-Height Options