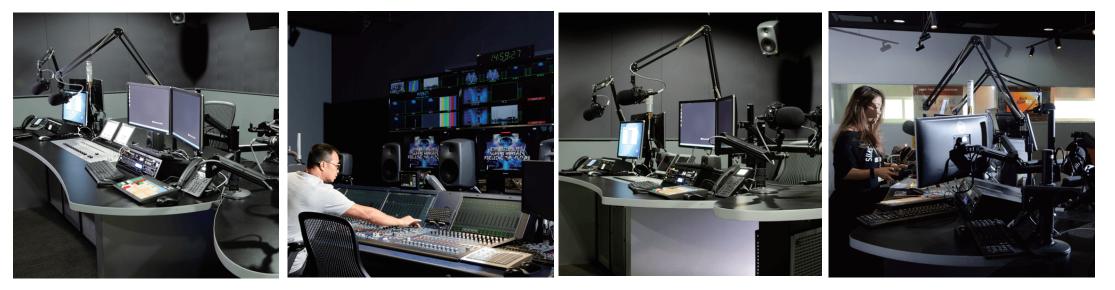

# **E-TYPE RANGE**

RADIO BROADCAST

TV BROADCAST

# THE E-TYPE RANGE

A HEIGHT ADJUSTABLE VERSION-OF THE AWARD-WINNINGKON-TROL CONSOLE,KONTROLAIR FEATURES ADJUSTMENTFROM SITTING TO STANDINGHEIGHT, FOR OPTIMAL OPERATORCOM-FORT AND PRODUCTIVITY.

Designed for TV, Radio & Podcast broadcast studiosand control rooms